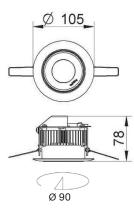

IP20 230 V 50 Hz ↓ C€

Recessed Fortimo LED Disc luminaire. Body is made of aluminium. All RAL colours are available.

Product features:

- Superior light quality and performance
- Innovative and reliable LED solution
- Integrated driver
- Built-in beam angle (80°)