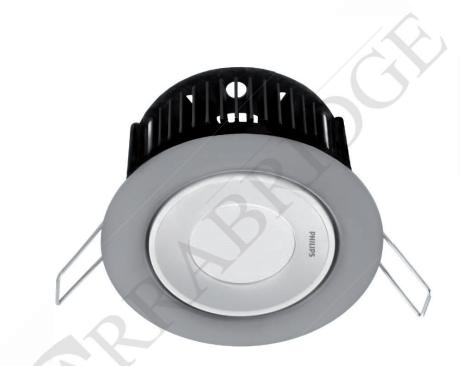

IP20 230 V 50 Hz ↓ C€

Recessed Fortimo LED Disc luminaire. Body is made of aluminium. All RAL colours are available.

Product features:

- Superior light quality and performance
- Innovative and reliable LED solution
- Integrated driver
- Built-in beam angle (80°)